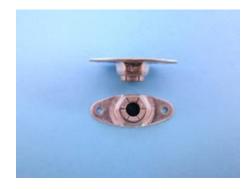

## 2 Lug Fixed Steel – Stainless High Temp Flex Nut

| Thread Size | Part Number                          | Alternate PN |
|-------------|--------------------------------------|--------------|
| #6-32       | 42ZA1-62                             | AN362F632C   |
| #8-32       | 52ZA1-82                             | AN362F832C   |
| #10-32      | 70ZA1-02BC (with C/Sunk Rivet Holes) |              |
| 1/4-28      | 52ZA1-048                            | AN362F428C   |
| 5/16-24     | 52ZA1-054                            | AN362F524C   |
| 3/8-24      | 52ZA1-064                            | AN362F624C   |